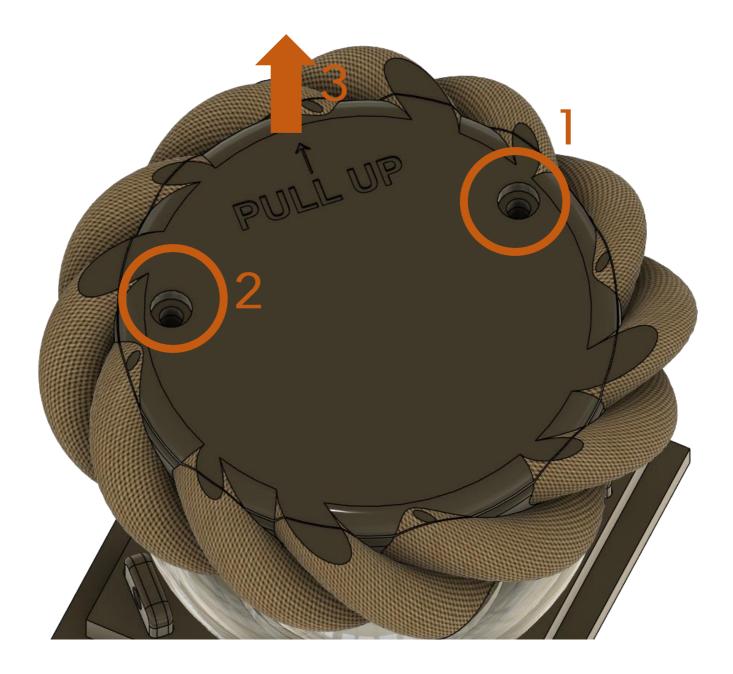

### 4. 廃棄方法

▽必要工具

2mm**の六角レンチ** 

4.1本体底部の二本のネジを外して蓋を外す。
その際、爪が掛かっているので、
PULL UPの方向から持ち上げて外す。

4. 2内部の電池が見えるので押しながら上に抜く。

外した電は自治体の方針に従い処分してください。 大抵はホームセンター・家電量販店に持っていくと 回収してくれると思います。