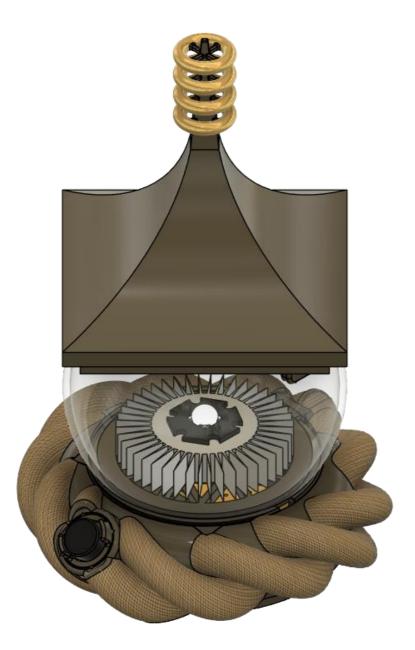

#### 1. 製品仕様

LED**温度上限**:50℃

(40℃以上で上限が3段階、45度以上で2段階に制限さ います)

電池容量: 3000mAh

充電時間:10時間

電源OFF待機可能時間:恐らく1年以上

上部の突起はマグネットで繋がっているので 使用時は取り外してください

## 3. 操作方法

電源ボタン:長押し(4秒以上)で電源のON/OFF。 ON時に短く押すことで明るさを 4段階に変更することが出来ます。 なお、LEDおよび電池の温度により 明るさ上限は制限されます。 電源ボタン