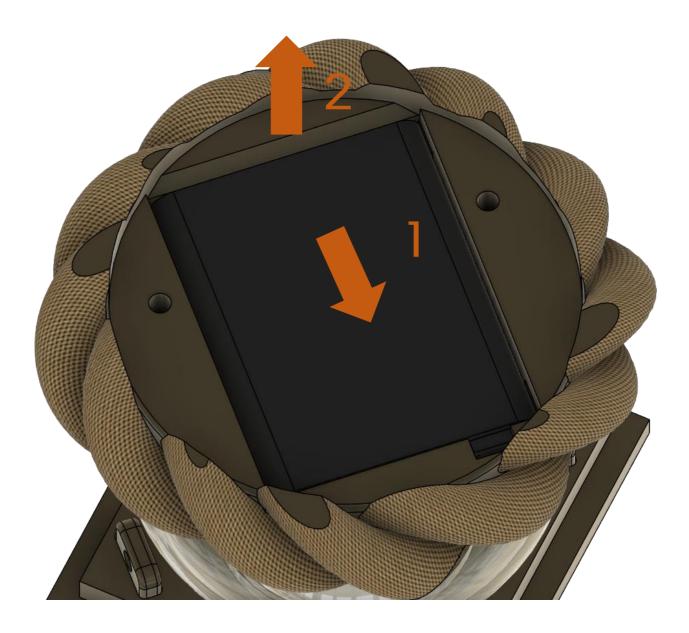

### 4. 廃棄方法

▽必要工具

2mm**の六角レンチ** 

4.1本体底部の二本のネジを外して蓋を外す。
その際、爪が掛かっているので、
PULL UPの方向から持ち上げて外す。

4. 2内部の電池が見えるので押しながら上に抜く。

外した電は自治体の方針に従い処分してください。 大抵はホームセンター・家電量販店に持っていくと 回収してくれると思います。