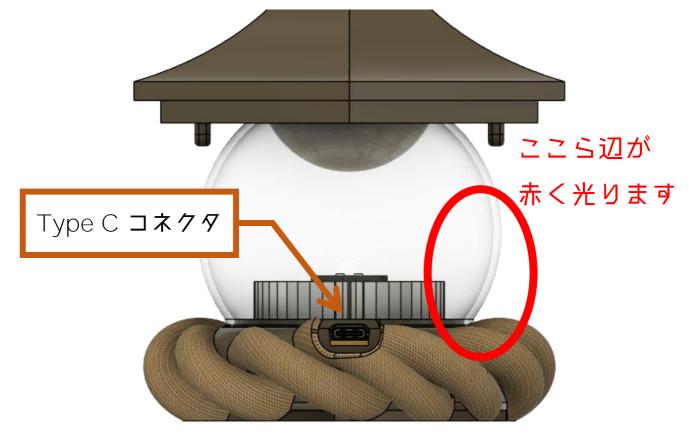

#### 2. 充電

以下の図のTypeCコネクタに刺して充電してください。 差し込むときはまっすぐ刺してください。 適切に充電されていれば本体側面に赤い光が見えます。 充電完了後は光が消えます。

赤い光が電滅した場合、周辺温度に異常があります。 35~-5℃の環境にしばらく置いてから充電してください

LED点灯中に充電した場合、点滅後LEDが消灯します。